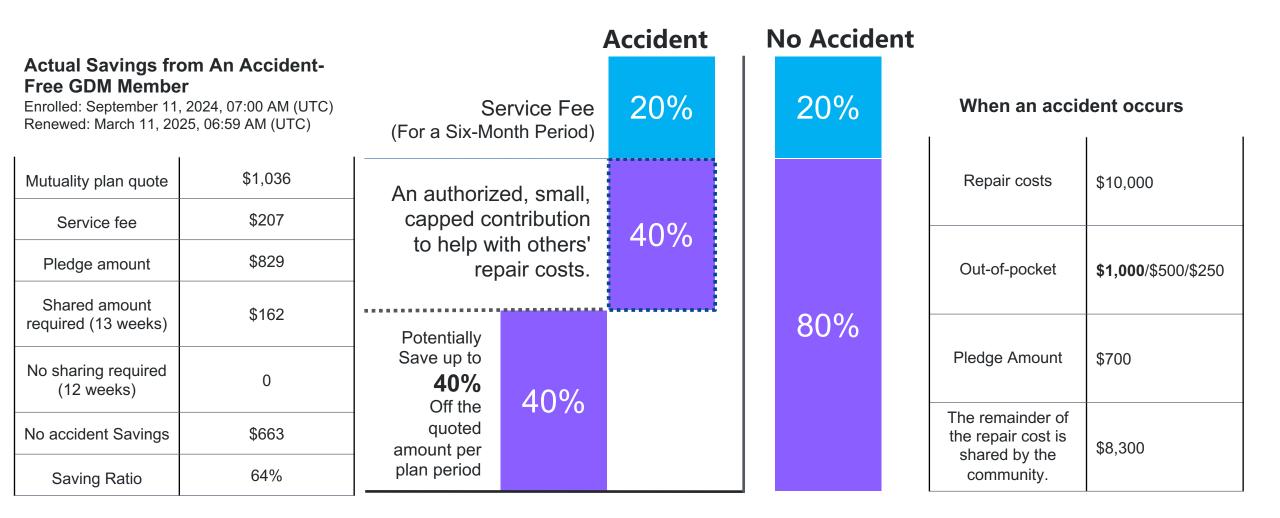

Not Insurance

A More Cost-Effective Alternative to Collision & Comprehensive

May Save up to 40% off the quote amount per plan period with no accidents

# 1. How the Mutuality Plan Works: Costs & Savings

Disclaimer: Estimated 40% savings are based on internal data. Actual savings may vary depending on factors such as driving behavior, location, number of members, vehicle type, claim history, and other individual circumstances. Savings are not guaranteed.