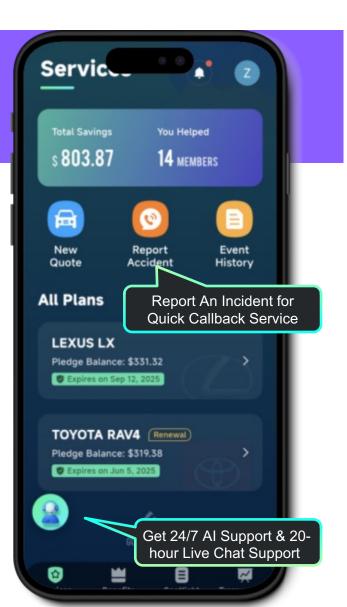

# Maximize Your Savings:

# OKey Advantages with GDM

AI-Powered Savings Luxury Cars Ineligible for Enrollment Fair and transparent pricing for repairs Share and Earn Great Rewards

# 1. How the Mutuality Plan Works: Costs & Savings

Disclaimer: Estimated 40% savings are based on internal data. Actual savings may vary depending on factors such as driving behavior, location, number of members, vehicle type, claim history, and other individual circumstances. Savings are not guaranteed.