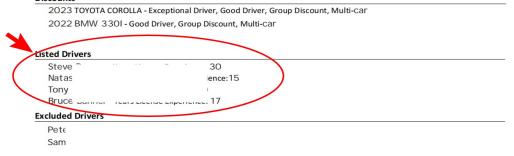

Declarations Page PDF
Ensure the information is complete and clear.
No obstructions or alterations.

Current Declarations Page showing:

- Policy effective/expiration dates
- Policy number
- Named insured's mailing address
- List of all authorized drivers (policyholder must be listed)
- VIN for each covered vehicle
- Coverage limits & deductibles
- Current premium amounts

### **No Sensitive Information**

**Excluded Driver** designated above, regardless of where the person resides or whether the person is licensed to drive. Please refer to the terms of your auto policy.

| No                                               | ine                                                          |                                               |            |
|--------------------------------------------------|--------------------------------------------------------------|-----------------------------------------------|------------|
| Vehic                                            | les and Coverage Limits                                      |                                               |            |
|                                                  | 23 TOYOTA COROLLA, VIN: A                                    |                                               |            |
|                                                  | Garaging Address:                                            | 123 Hero Lane Brooklyn, NY                    |            |
|                                                  | Primary Use of the Vehicle:                                  | Pleasure                                      |            |
|                                                  | Current Term Annual Mileage:<br>Renewal Term Annual Mileage: | 6,000                                         |            |
|                                                  | Current Term Mileage Program:                                | 7,000                                         |            |
|                                                  | Renewal Term Mileage Program:                                | Estimated<br>Estimated                        |            |
|                                                  | Coverages                                                    | Limits                                        | Premium    |
|                                                  | Bodily Injury Liability                                      | \$100,000 each Person/\$300,000 each Accident | \$610.00   |
|                                                  | Property Damage Liability                                    | \$100,000 each Accident                       |            |
|                                                  | Uninsured/Underinsured Motorist Bodily                       | \$30,000 each Person/\$60,000 each Accident   | \$74.00    |
|                                                  | Injury                                                       |                                               |            |
|                                                  | Uninsured Motorist Property                                  | \$3,500 each Accident                         | \$7.00     |
|                                                  | Damage/Collision Deductible Waiver                           |                                               |            |
|                                                  | Total Premium for 202                                        |                                               | \$691.00   |
|                                                  | 022 BMW 3301, VIN: 11                                        | 123 Hero Lane Brooklyn, NY                    |            |
| Garaging Address:<br>Primary Use of the Vehicle: |                                                              | Pleasure                                      |            |
| Current Term Annual Mileage:                     |                                                              | 8,000                                         |            |
|                                                  | Renewal Term Annual Mileage:                                 | 9,000                                         |            |
|                                                  | Current Term Mileage Program:                                | Estimated                                     |            |
| Renewal Term Mileage Program:                    |                                                              | Estimated                                     |            |
|                                                  | Coverages                                                    | Limits                                        | Premium    |
|                                                  | Bodily Injury Liability                                      | \$100,000 each Person/\$300,000 each Accident | \$786.00   |
|                                                  | Property Damage Liability                                    | \$100,000 each Accident                       |            |
|                                                  | Uninsured/Underinsured Motorist Bodily                       | \$30,000 each Person/\$60,000 each Accident   | \$75.00    |
|                                                  | Injury<br>Uninsured Motorist Property                        | Collision Deductible Waiver Applies           | \$4.00     |
|                                                  | Damage/Collision Deductible Waiver                           | consion beddetible waiver Applies             | Ş4.00      |
|                                                  | Comprehensive                                                | Actual Cash Value Less \$1,000 Deductible     | \$31.00    |
| have                                             | Collision                                                    | Actual Cash Value Less \$1,000 Deductible     | \$518.00   |
|                                                  | Rental                                                       | \$40 each Day/Maximum 30 Days                 | \$29.00    |
|                                                  | Roadside Assistance                                          | \$75 Towing and \$75 for Non-Towing Services  | \$4.00     |
|                                                  |                                                              | per Occurrence/Maximum 3 Occurrences          |            |
|                                                  | Non-Factory Equipment                                        | \$1,000                                       | Included   |
|                                                  | Total Premium for 2022 BMW 3301                              |                                               | \$1,447.00 |
| Subtot                                           | al Policy Premium (All Vehicles)                             |                                               | \$3,315    |
| Fraud F                                          |                                                              |                                               | \$3,513    |
| Total 6 Month Policy Premium (All Vehicles)      |                                                              |                                               |            |
| Total 6                                          |                                                              |                                               | \$3,317    |