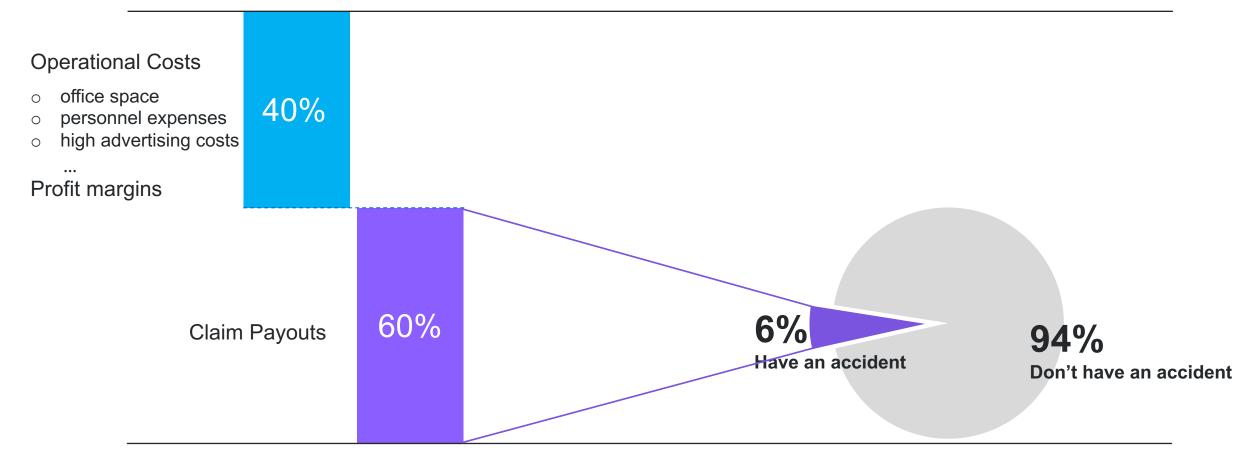

# Do you wonder why your auto insurance premium is so high and where the money goes?

\*4.9% collision claim & 3.3% comprehensive claim https://www.iii.org/fact-statistic/facts-statistic-auto-insurance \*Operations and Profit(O&W) : R&D, adjustments, Operational cost and profits 40%: To State Farm® Mutual Policyholders. (n.d.), https://www.statefarm.com/content/dam/sf-library/en-us/secure/lgacy/df/V-2021-annual-report.pdf, team analysis

From 2021 to 2022, the overall claim rate ranged between 4.9% and 8.2%, averaging 6.5%. Since fewer people purchase comprehensive coverage compared to collision coverage, we round the average claim rate down to 6%.