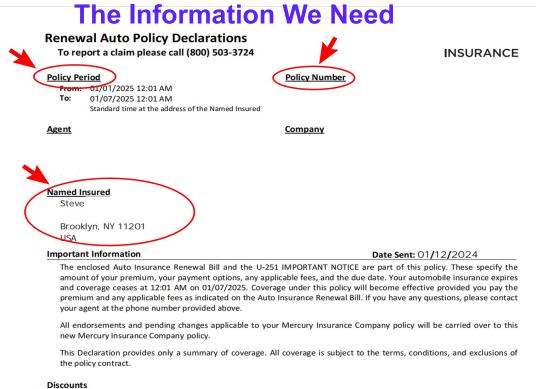

Declarations Page PDF
Ensure the information is complete and clear.
No obstructions or alterations.

Current Declarations Page showing:

- Policy effective/expiration dates
- Policy number
- Named insured's mailing address
- List of all authorized drivers (policyholder must be listed)
- VIN for each covered vehicle
- Coverage limits & deductibles
- Current premium amounts

### Declarations Page PDF

9

The Designated Excluded Drivers – Coverage Exclusion is applicable to all coverages, including but not limited to, liability and uninsured motorists, provided now or later. It is agreed that the insurance afforded by this policy shall not apply nor accrue to the benefit of any insured or any third-party claimant when any motor vehicle is being used or operated by an

### **No Sensitive Information**

**Excluded Driver** designated above, regardless of where the person resides or whether the person is licensed to drive. Please refer to the terms of your auto policy.

| No                                               | ine                                                          |                                               |            |
|--------------------------------------------------|--------------------------------------------------------------|-----------------------------------------------|------------|
| Vehic                                            | les and Coverage Limits                                      |                                               |            |
|                                                  | 23 TOYOTA COROLLA, VIN: A                                    |                                               |            |
|                                                  | Garaging Address:                                            | 123 Hero Lane Brooklyn, NY                    |            |
|                                                  | Primary Use of the Vehicle:                                  | Pleasure                                      |            |
|                                                  | Current Term Annual Mileage:<br>Renewal Term Annual Mileage: | 6,000                                         |            |
|                                                  | Current Term Mileage Program:                                | 7,000                                         |            |
|                                                  | Renewal Term Mileage Program:                                | Estimated<br>Estimated                        |            |
|                                                  | Coverages                                                    | Limits                                        | Premium    |
|                                                  | Bodily Injury Liability                                      | \$100,000 each Person/\$300,000 each Accident | \$610.00   |
|                                                  | Property Damage Liability                                    | \$100,000 each Accident                       |            |
|                                                  | Uninsured/Underinsured Motorist Bodily                       | \$30,000 each Person/\$60,000 each Accident   | \$74.00    |
|                                                  | Injury                                                       |                                               |            |
|                                                  | Uninsured Motorist Property                                  | \$3,500 each Accident                         | \$7.00     |
|                                                  | Damage/Collision Deductible Waiver                           |                                               |            |
|                                                  | Total Premium for 202                                        |                                               | \$691.00   |
|                                                  | 022 BMW 3301, VIN: 11                                        | 123 Hero Lane Brooklyn, NY                    |            |
| Garaging Address:<br>Primary Use of the Vehicle: |                                                              | Pleasure                                      |            |
| Current Term Annual Mileage:                     |                                                              | 8,000                                         |            |
|                                                  | Renewal Term Annual Mileage:                                 | 9,000                                         |            |
|                                                  | Current Term Mileage Program:                                | Estimated                                     |            |
| Renewal Term Mileage Program:                    |                                                              | Estimated                                     |            |
|                                                  | Coverages                                                    | Limits                                        | Premium    |
|                                                  | Bodily Injury Liability                                      | \$100,000 each Person/\$300,000 each Accident | \$786.00   |
|                                                  | Property Damage Liability                                    | \$100,000 each Accident                       |            |
|                                                  | Uninsured/Underinsured Motorist Bodily                       | \$30,000 each Person/\$60,000 each Accident   | \$75.00    |
|                                                  | Injury<br>Uninsured Motorist Property                        | Collision Deductible Waiver Applies           | \$4.00     |
|                                                  | Damage/Collision Deductible Waiver                           | consion beddetible waiver Applies             | Ş4.00      |
|                                                  | Comprehensive                                                | Actual Cash Value Less \$1,000 Deductible     | \$31.00    |
| have                                             | Collision                                                    | Actual Cash Value Less \$1,000 Deductible     | \$518.00   |
|                                                  | Rental                                                       | \$40 each Day/Maximum 30 Days                 | \$29.00    |
|                                                  | Roadside Assistance                                          | \$75 Towing and \$75 for Non-Towing Services  | \$4.00     |
|                                                  |                                                              | per Occurrence/Maximum 3 Occurrences          |            |
|                                                  | Non-Factory Equipment                                        | \$1,000                                       | Included   |
|                                                  | Total Premium for 2022 BMW 3301                              |                                               | \$1,447.00 |
| Subtot                                           | al Policy Premium (All Vehicles)                             |                                               | \$3,315    |
| Fraud F                                          |                                                              |                                               | \$3,513    |
| Total 6 Month Policy Premium (All Vehicles)      |                                                              |                                               |            |
| Total 6                                          |                                                              |                                               | \$3,317    |