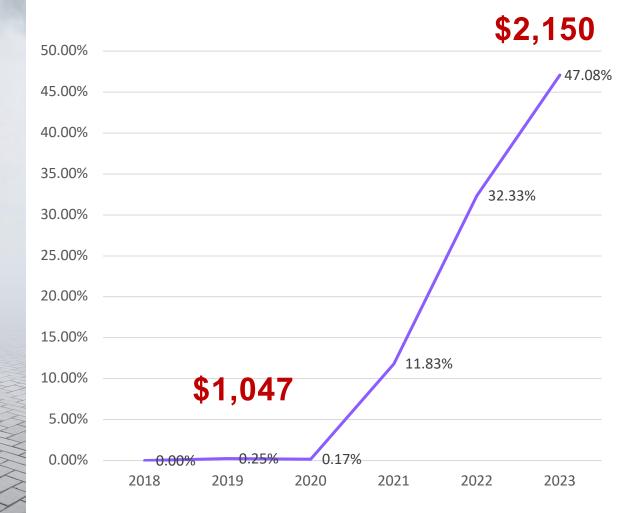

# Auto Insurance Costs Are Skyrocketing It's Draining Your Wallet!

National Average Auto Insurance Rates Rise 24% Annualy. California Auto Insurance Expected Increase 54% in 2025. Average Vehicle Age in the U.S. Hit 12.6 Years.

-polici

\*https://californiaglobe.com/fr/new-report-finds-that-ca-auto-insuran rise-by-54-compared-to-last-year/

# Average Premium Increase 105% (2020-2023)

Average cost of full coverage: <u>https://www.iii.org/fact-statistic/facts-statistics-auto-insurance</u> https://www.bankrate.com/insurance/car/average-cost-of-car-insurance