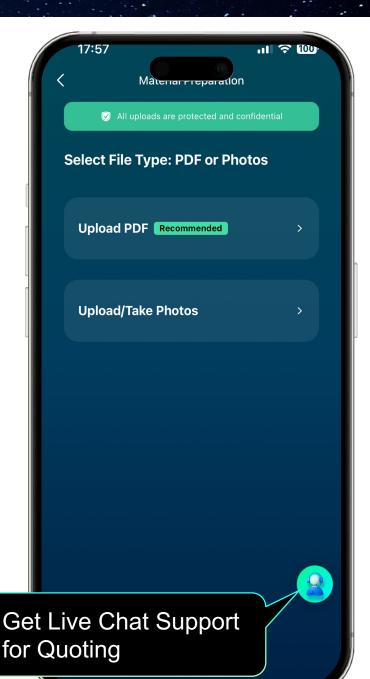

## How to Get a Quote ?

- **1.** Prepare a PDF or images of your current policy declarations page.
- 2. Prepare a photo of your Driver License
- 3. Download Good Driver Mutuality APP

- **4.** Register a GDM account with your email or mobile phone number
- **5.** Enter your referral code, or skip to get your quote and add the code later before payment.

Declarations Page PDF
Ensure the information is complete and clear.
No obstructions or alterations.

Current Declarations Page showing:

- Policy effective/expiration dates
- Policy number
- Named insured's mailing address
- List of all authorized drivers (policyholder must be listed)
- VIN for each covered vehicle
- Coverage limits & deductibles
- Current premium amounts